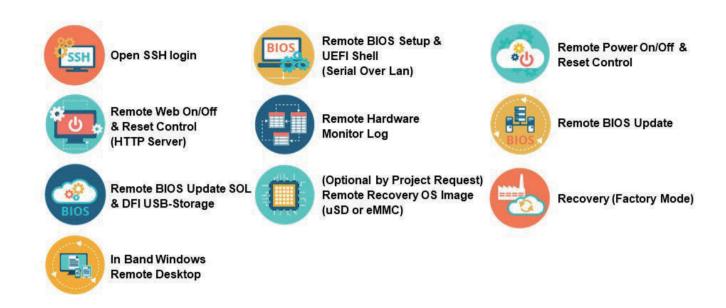

# Remote Troubleshooting and Management for Cost Reduction:

The standout feature of the EC700-ADN was its built-in out-of-band (OOB) management system. This innovative solution allowed the customer to remotely monitor, diagnose, and manage their vending machines from a centralized location. With the ability to perform tasks such as remote power on/off, BIOS operations, and system updates, the EC700-ADN significantly reduced management costs and minimized downtime, ultimately boosting operational efficiency and profitability.

# Remote Management: DFI OOB Key Features