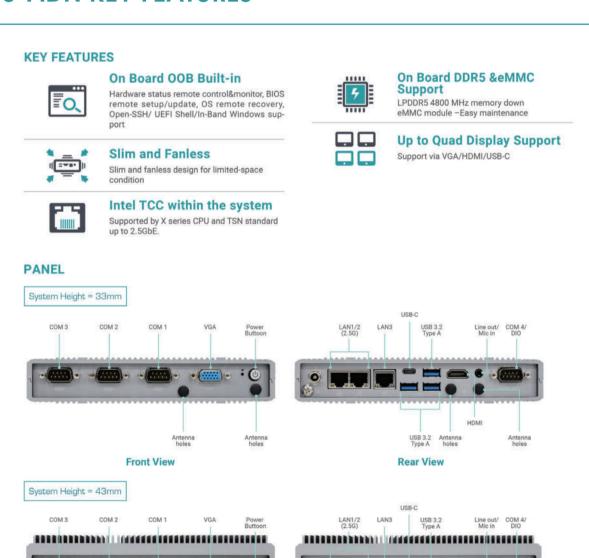

### **EC700-ADN KEY FEATURES**

Front View

HDMI

USB 3.2 Anteni Type A holes

**Rear View** 

#### **Mechanical Vibration Resistance:**

Equipped with a fanless design, the EC700-ADN was built to withstand the rigors of vending machine environments, including mechanical vibrations. Its rugged construction ensured stable and reliable operation, eliminating the disruptions caused by vibration-induced failures.

### **Real-time Application Support:**

Powered by advanced processing capabilities, including Intel® Processor N series/Atom® Processor X7000 series processors, the EC700-ADN delivered the computing power required for real-time applications. Whether it was processing transactions, monitoring inventory levels, or updating product information, the EC700-ADN excelled in delivering swift and responsive performance, ensuring seamless customer experiences.